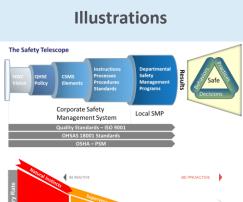

## **Facility and Safety Transformations at a glance**

#### **Examples of assignments**

#### Safety

- Developed, implemented and monitored short and medium safety plans
- Developed Safety roadmap
- Developed Corporate Safety Management System

#### **Our strengths**

- Know-how of standards, processes, criteria and international best practices
- Knowledge of international standards: eg. OHSAS 18001
- Deep knowledge of market systems (eprocess, tracking systems etc.)
- Operational know-how of our consultants, and previous implementation lessons-learnt
- Worked for international companies, that implemented international standards for their facilities, and their HSSE